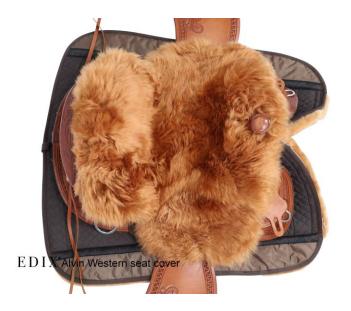

## **EDIX Alvin Merino fur Western seat saver**

An anatomically shaped saddle saver made of long haired Merino sheepskin. The Western seat saver has a universal size for Western saddles. The Alvin Western seat saver has a horn cut out and cotton laces to easily fasten Alvin to your saddle.

## Performance:

- made from genuine Merino fur sheepskin
- horn cut out
- several cotton laces
- universal size

The EDIX Alvin Merino Western seat saver is available in the colours brown, black, natural and cappuccino.