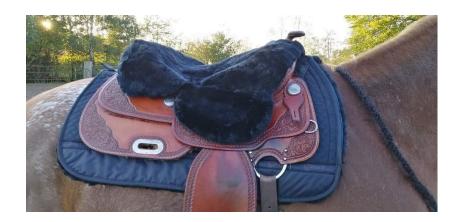

## EDIX Merino sheepskin seat saver, for Western saddle

An anatomically shaped saddle saver made of Merino sheepskin. The Western seat saver has a universal size for Western saddles. The EDIX Western seat saver offers a horn cut out and cotton laces to easily fasten Alvin to your saddle.

## Performance:

- made from genuine Merino fur sheepskin
- horn cut out
- several cotton laces
- universal size

The EDIX Alvin Merino Western seat saver is available in the colours brown, black, natural and cappuccino.